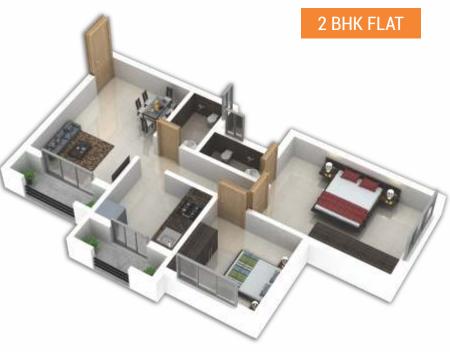

- More than 5 acres of land for planned Township
- G+2 & Stilt + 3 Residential Project
- 1BHK, 2BHK & 2½BHK spacious Flats
- · Landscaped garden with children play area
- Multipurpose hall
- Jogging track
- Decorative entrance lobby
- Decorative main entrance gate
- Well planned internal roads