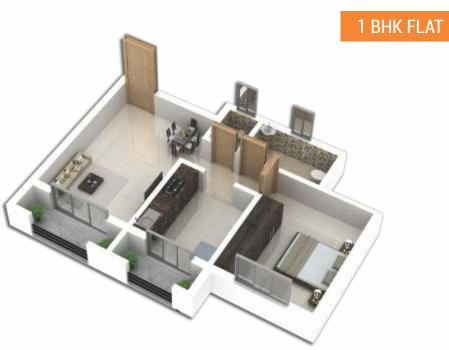

- More than 5 acres of land for planned Township
- G+2 & Stilt + 3 Residential Project
- 1BHK, 2BHK & 2½BHK spacious Flats
- · Landscaped garden with children play area
- Multipurpose hall
- Jogging track
- Decorative entrance lobby
- Decorative main entrance gate
- Well planned internal roads