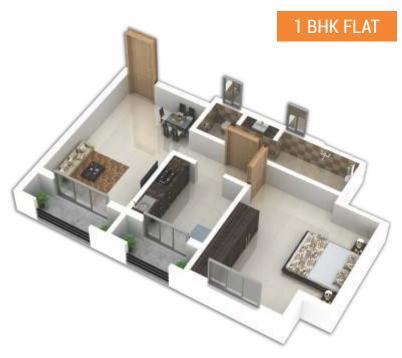

- More than 5 acres of land for planned Township
- G+2 & Stilt + 3 Residential Project
- 1BHK, 2BHK & 2½BHK spacious Flats
- · Landscaped garden with children play area
- Multipurpose hall
- Jogging track
- Decorative entrance lobby
- Decorative main entrance gate
- Well planned internal roads