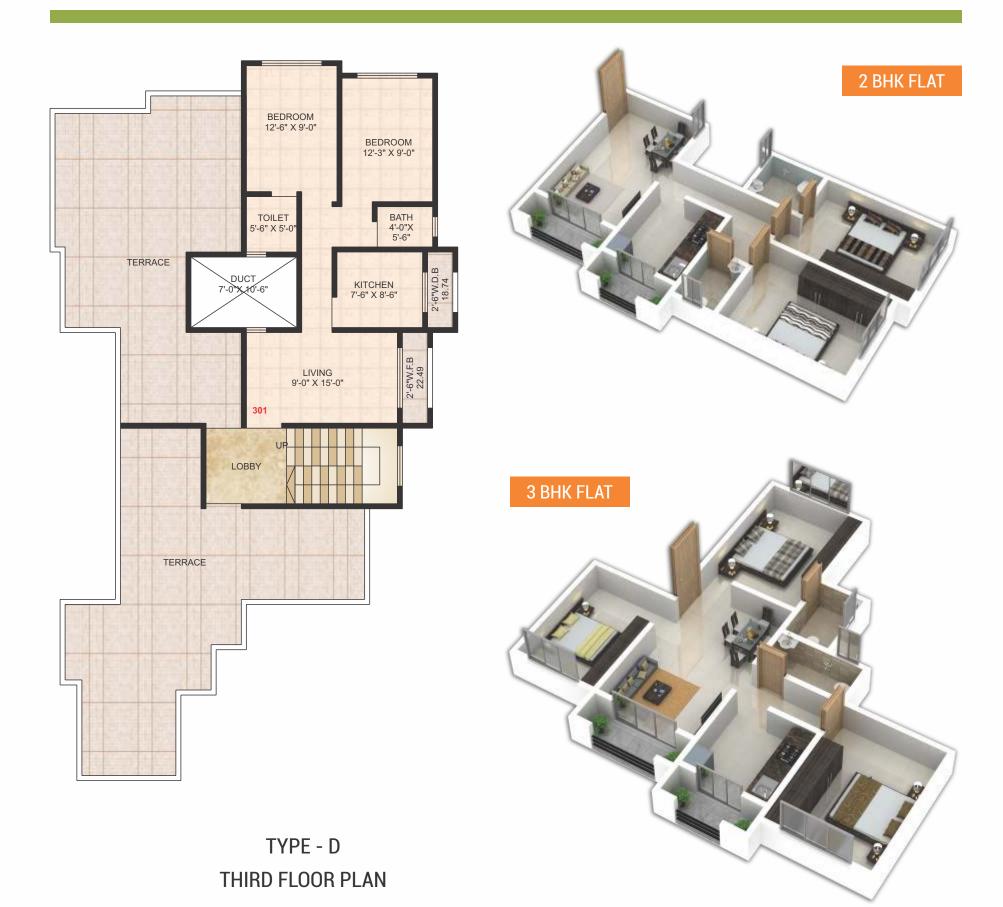

#### **TERRACE:**

• Special water proofing treatment.

TYPE - A GROUND FLOOR PLAN

TYPE - A
1ST & 2ND FLOOR PLAN

TYPE - A
THIRD FLOOR PLAN

TYPE - B
THIRD FLOOR PLAN

TYPE - C THIRD FLOOR PLAN

TYPE - D GROUND FLOOR PLAN