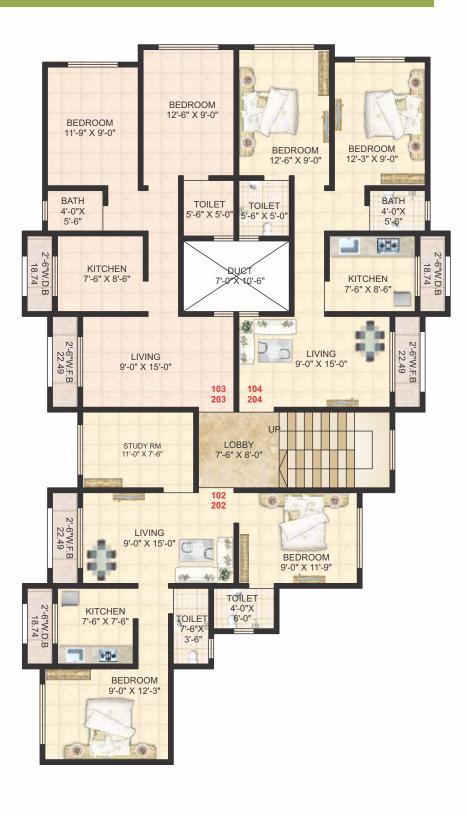

ure with safety door provision.
- Granite frame for doors of Bath & WC.
- Wooden door frames for other Rooms.

#### WINDOWS:

- Powder coated aluminium sliding windows.
- Granite sill for all the windows of Bath & WC.

#### **ELECTRICAL**:

- Concealed wiring of ISI marked quality with common T.V. / Telephone & adequate Lighting points with MCB / ELCB.
- Modular switches.

#### COLOR:

- Internally good quality distemper paint.
- Externally good quality waterproof cement paint.

#### **WATER TANK:**

• Under ground & overhead water tank with adequate storage capacity.

#### **TERRACE:**

• Special water proofing treatment.





TYPE - A GROUND FLOOR PLAN

TYPE - A
1ST & 2ND FLOOR PLAN



TYPE - A
THIRD FLOOR PLAN









TYPE - B
THIRD FLOOR PLAN









TYPE - C THIRD FLOOR PLAN









TYPE - D GROUND FLOOR PLAN

TYPE - D
1ST & 2ND FLOOR PLAN



### **LOCATION PLAN**





# Phoenix'infra

Corporate Office: 2nd floor, Plot No. PAP - D/17, Above Master Service Center, Near L. P. Bridge, Nerul MIDC, Navi Mumbai.

Palghar Office: Shop No.1, Ground Floor, Decent Delite, Opp. Gold Digital Cinema, Mahim Road, Palgar (W), Dist. - Thane 401404.

Site Office: Gut No.299, Village - Dhansar, Tal. Palghar, Dist. Thane.

For Details Contact: 9820308871 (Bhupenbhai) / 9867392358 (Alpeshbhai)

Architect - VASTU SHILP ASSOCIATES - Palgar (W)

The information contained in this Brochure is indicative of the kind of development that is proposed. It is prepared and issued in good faith and is for guidance only. It dose not constitute part of any offer or contract. It is subject to the appr