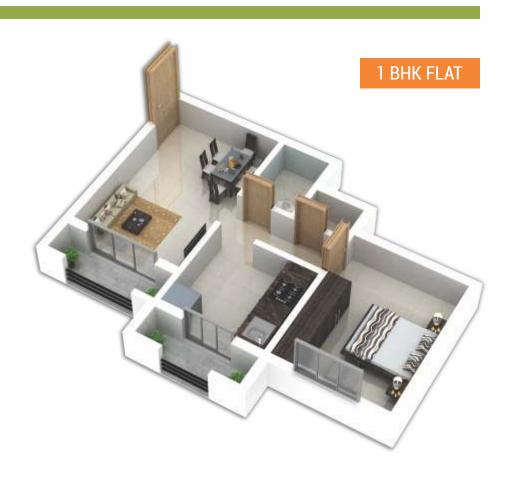

- More than 5 acres of land for planned Township
- G+2 & Stilt + 3 Residential Project
- 1BHK, 2BHK & 2½BHK spacious Flats
- · Landscaped garden with children play area
- Multipurpose hall
- Jogging track
- Decorative entrance lobby
- Decorative main entrance gate
- Well planned internal roads