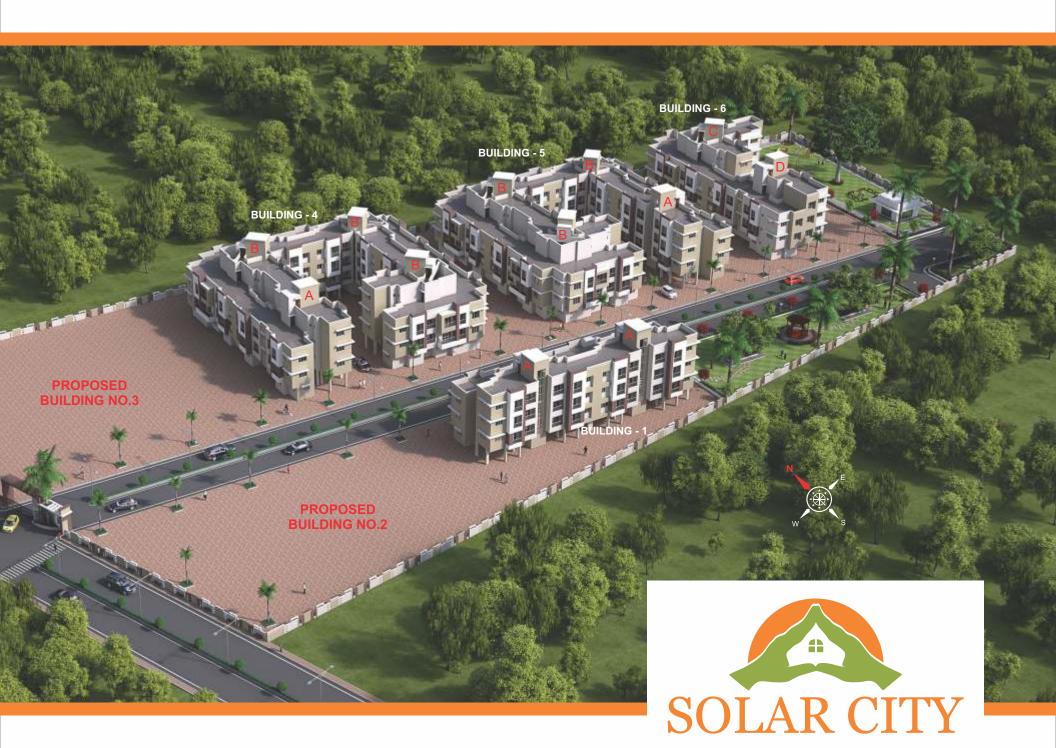

- More than 5 acres of land for planned Township
- G+2 & Stilt + 3 Residential Project
- 1BHK, 2BHK & 2½BHK spacious Flats
- · Landscaped garden with children play area
- Multipurpose hall
- Jogging track
- Decorative entrance lobby
- Decorative main entrance gate
- Well planned internal roads