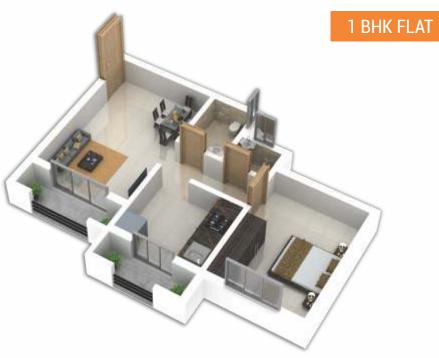

- More than 5 acres of land for planned Township
- G+2 & Stilt + 3 Residential Project
- 1BHK, 2BHK & 2½BHK spacious Flats
- · Landscaped garden with children play area
- Multipurpose hall
- Jogging track
- Decorative entrance lobby
- Decorative main entrance gate
- Well planned internal roads