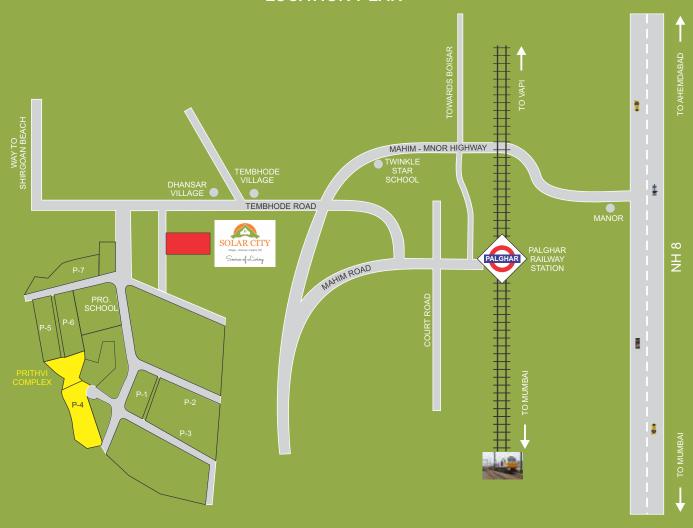

frames for other Rooms.

#### WINDOWS:

- Powder coated aluminium sliding windows.
- Granite sill for all the windows of Bath & WC.

#### **ELECTRICAL**:

- Concealed wiring of ISI marked quality with common T.V. / Telephone & adequate Lighting points with MCB / ELCB.
- Modular switches.

#### COLOR:

- Internally good quality distemper paint.
- Externally good quality waterproof cement paint.

#### **WATER TANK:**

• Under ground & overhead water tank with adequate storage capacity.

#### **TERRACE:**

• Special water proofing treatment.





TYPE - A GROUND FLOOR PLAN

TYPE - A
1ST & 2ND FLOOR PLAN



TYPE - A
THIRD FLOOR PLAN









TYPE - B
THIRD FLOOR PLAN









TYPE - C THIRD FLOOR PLAN









TYPE - D GROUND FLOOR PLAN

TYPE - D
1ST & 2ND FLOOR PLAN



### **LOCATION PLAN**





# Phoenix'infra

Corporate Office: 2nd floor, Plot No. PAP - D/17, Above Master Service Center, Near L. P. Bridge, Nerul MIDC, Navi Mumbai.

Palghar Office: Shop No.1, Ground Floor, Decent Delite, Opp. Gold Digital Cinema, Mahim Road, Palgar (W), Dist. - Thane 401404.

Site Office: Gut No.299, Village - Dhansar, Tal. Palghar, Dist. Thane.

For Details Contact: 9820308871 (Bhupenbhai) / 9867392358 (Alpeshbhai)

Architect - VASTU SHILP ASSOCIATES - Palgar (W)

The information contained in this Brochure is indicative of the kind of development that is proposed. It is prepared and issued in good faith and is for guidance only. It dose not constitute part of any offer or contract. It is subject to the approval of the authorities or Collector. In the interest of the continuing improvement of