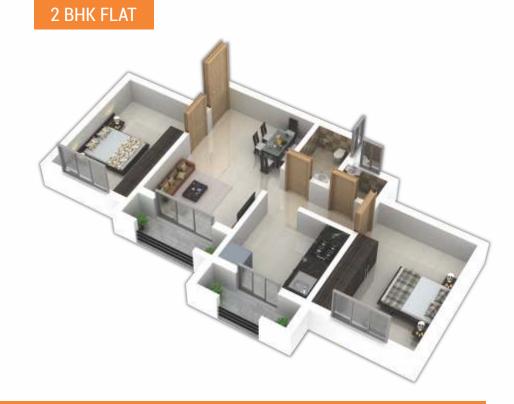

- More than 5 acres of land for planned Township
- G+2 & Stilt + 3 Residential Project
- 1BHK, 2BHK & 2½BHK spacious Flats
- · Landscaped garden with children play area
- Multipurpose hall
- Jogging track
- Decorative entrance lobby
- Decorative main entrance gate
- Well planned internal roads